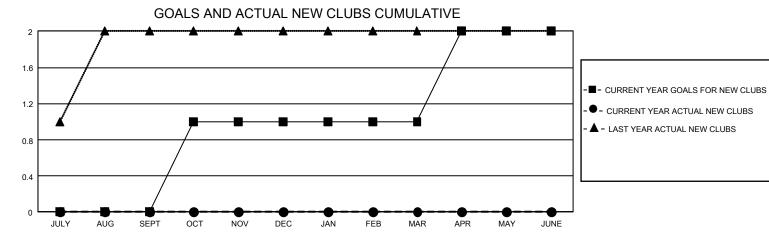

## GMT Constitutional Area 2, Group A

REPORT DOES NOT INCLUDE CLUBS IN UNDISTRICTED AREAS.

| Clubs                 |               |           |               |  |  |  |  |
|-----------------------|---------------|-----------|---------------|--|--|--|--|
| RESULTS FOR 2021-2022 |               |           |               |  |  |  |  |
| QUARTER               | NEW CLUB GOAL | NEW CLUBS | DROPPED CLUBS |  |  |  |  |
| JULY/AUG/SEPT         | 0             | 0         | 1             |  |  |  |  |
| OCT/NOV/DEC           | 3             | 0         | 1             |  |  |  |  |
| JAN/FEB/MAR           | 0             | 0         | 1             |  |  |  |  |
| APR/MAY/JUNE          | 3             | 0         | 0             |  |  |  |  |